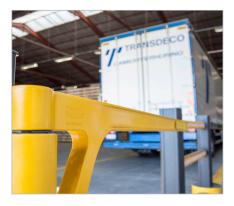

|     |
| To fix stopper         | Bolts: M12x60mm – stainless steel (1x)<br>Washer M12 – stainless steel (1x)<br>Nut M12 - stainless steel (1x)                                                                                                                                                                                                                                                                                                                                                                                | 000 |

<sup>e</sup>Fire class V2 according to UL94 (US Standard for Safety of Flammability of Plastics) <sup>ee</sup>Ask your local sales office for resistance to specific chemicals.











## FEATURES AND FUNCTIONALITY

| ATTACH TO             |                                                  |
|-----------------------|--------------------------------------------------|
| Boplan HP plus        |                                                  |
| Boplan TB plus        |                                                  |
| Boplan Bollard impact | ¢200.00                                          |
| Round tube Ø 37-42 mm | Use axes gate pipe<br>fixing Ø40mm<br>(set of 2) |
| Round tube Ø 47-52 mm | Use axes gate pipe<br>fixing Ø50mm<br>(set of 2) |
| Square tube           | Square Tube                                      |
| Other profiles        | Angle Iron                                       |

| REQUIREMENTS