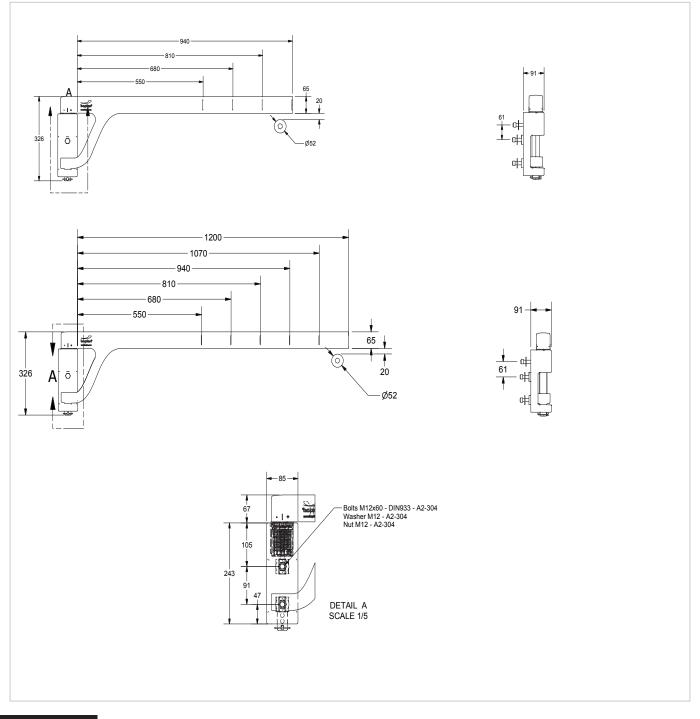

| REQUIREMENTS                                                                           |                                                                                                   |  |
|----------------------------------------------------------------------------------------|---------------------------------------------------------------------------------------------------|--|
| Installation                                                                           | Always need to close against a pole.                                                              |  |
| Operational temperature                                                                | -10°C up to + 40°C                                                                                |  |
| Food proof                                                                             | No                                                                                                |  |
| Use                                                                                    | Always to be opened manually. Not indented to absorb vehicle impact.                              |  |
| SIZE                                                                                   |                                                                                                   |  |
| Length                                                                                 | Short version: 940 mm (can be cut up to 550 mm)<br>Long version: 1200mm (can be cut up to 550 mm) |  |
| Section gate                                                                           | (H) 65 mm x (W) 32 mm                                                                             |  |
| Weight                                                                                 | 8.0 kg (1200 mm version incl hinge, fixations,)<br>5.6 kg (940 mm version incl hinge, fixations,) |  |
| COMPLIANCE                                                                             |                                                                                                   |  |
| The single axes gate DOES comply with safety standard EN14122-3 chapter 8.2 (tested on |                                                                                                   |  |