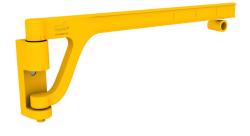

# AG SINGLE AXES GATE BOPLAN SPECIFICATION SHEET

Revision: 7 January 2019 4:45 PM Boplan reference: AG0010

# PRODUCT SPECIFICATIONS

| APPLICATION            |                                                                                                                                                                                                                                                                                                                                                                                                                                                                                              |     |
|------------------------|----------------------------------------------------------------------------------------------------------------------------------------------------------------------------------------------------------------------------------------------------------------------------------------------------------------------------------------------------------------------------------------------------------------------------------------------------------------------------------------------|-----|
| Environment            | Floor-level applications. (Use double axes gate on elevated platforms)<br>Indoor and outdoor environment.<br>Extremely saline environments.<br>Chemical industries near corrosive, chemical substances.<br>Not suited for dusty environments.                                                                                                                                                                                                                                                |     |
| Features               | Self-closing safety gate. (Closing power can be chosen)<br>Opens to the left or to the right.<br>Opens over an angle of 180°<br>Can be cut on size. (Cutting will be charged separately)<br>Can be mounted on different type of poles or profiles.<br>Designed with rounded elements that prevent snags in clothing or limbs.<br>Colored into the mass.<br>Non - corosive.<br>UV resistant.<br>Impervious to most chemical products**<br>Positively tested up to 100.000 cycles (open/close) |     |
| Advisory speed         | Not intended for vehicle impact.                                                                                                                                                                                                                                                                                                                                                                                                                                                             |     |
| MATERIAL               |                                                                                                                                                                                                                                                                                                                                                                                                                                                                                              |     |
| Gate / hinge / stopper | PU (Polyurethane) - Fire class V2 $^{*}$ - Non conductive                                                                                                                                                                                                                                                                                                                                                                                                                                    |     |
| Fixations and spring   | Stainless steel                                                                                                                                                                                                                                                                                                                                                                                                                                                                              |     |
| STANDARD COLORS        |                                                                                                                                                                                                                                                                                                                                                                                                                                                                                              |     |
| Gate / hinge / stopper | Yellow                                                                                                                                                                                                                                                                                                                                                                                                                                                                                       |     |
| FIXATIONS (included)   |                                                                                                                                                                                                                                                                                                                                                                                                                                                                                              |     |
| To fix hinge           | Bolts: M12x60mm – stainless steel (2x)<br>Washer M12 – stainless steel (2x)<br>Nut M12 – stainless steel (2x)<br>Support round tube - plastic (2x)                                                                                                                                                                                                                                                                                                                                           |     |
| To fix stopper         | Bolts: M12x60mm – stainless steel (1x)<br>Washer M12 – stainless steel (1x)<br>Nut M12 - stainless steel (1x)                                                                                                                                                                                                                                                                                                                                                                                | 000 |