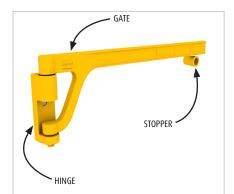

# PRODUCT SPECIFICATIONS

| APPLICATION            |                                                                                                                                                                                                                                                                                                                                                                                                                                                                                              |     |
|------------------------|----------------------------------------------------------------------------------------------------------------------------------------------------------------------------------------------------------------------------------------------------------------------------------------------------------------------------------------------------------------------------------------------------------------------------------------------------------------------------------------------|-----|
| Environment            | Floor-level applications. (Use double axes gate on elevated platforms)<br>Indoor and outdoor environment.<br>Extremely saline environments.<br>Chemical industries near corrosive, chemical substances.<br>Not suited for dusty environments.                                                                                                                                                                                                                                                |     |
| Features               | Self-closing safety gate. (Closing power can be chosen)<br>Opens to the left or to the right.<br>Opens over an angle of 180°<br>Can be cut on size. (Cutting will be charged separately)<br>Can be mounted on different type of poles or profiles.<br>Designed with rounded elements that prevent snags in clothing or limbs.<br>Colored into the mass.<br>Non - corosive.<br>UV resistant.<br>Impervious to most chemical products**<br>Positively tested up to 100.000 cycles (open/close) |     |
| Advisory speed         | Not intended for vehicle impact.                                                                                                                                                                                                                                                                                                                                                                                                                                                             |     |
| MATERIAL               |                                                                                                                                                                                                                                                                                                                                                                                                                                                                                              |     |
| Gate / hinge / stopper | PU (Polyurethane) - Fire class V2 $^{*}$ - Non conductive                                                                                                                                                                                                                                                                                                                                                                                                                                    |     |
| Fixations and spring   | Stainless steel                                                                                                                                                                                                                                                                                                                                                                                                                                                                              |     |
| STANDARD COLORS        |                                                                                                                                                                                                                                                                                                                                                                                                                                                                                              |     |
| Gate / hinge / stopper | Yellow                                                                                                                                                                                                                                                                                                                                                                                                                                                                                       |     |
| FIXATIONS (included)   |                                                                                                                                                                                                                                                                                                                                                                                                                                                                                              |     |
| To fix hinge           | Bolts: M12x60mm – stainless steel (2x)<br>Washer M12 – stainless steel (2x)<br>Nut M12 – stainless steel (2x)<br>Support round tube - plastic (2x)                                                                                                                                                                                                                                                                                                                                           |     |
| To fix stopper         | Bolts: M12x60mm – stainless steel (1x)<br>Washer M12 – stainless steel (1x)<br>Nut M12 - stainless steel (1x)                                                                                                                                                                                                                                                                                                                                                                                | 000 |

## FEATURES AND FUNCTIONALITY

| ATTACH TO             |                                                  |
|-----------------------|--------------------------------------------------|
| Boplan HP plus        |                                                  |
| Boplan TB plus        |                                                  |
| Boplan Bollard impact | ¢200.00                                          |
| Round tube Ø 37-42 mm | Use axes gate pipe<br>fixing Ø40mm<br>(set of 2) |
| Round tube Ø 47-52 mm | Use axes gate pipe<br>fixing Ø50mm<br>(set of 2) |
| Square tube           | Square Tube                                      |
| Other profiles        | Angle Iron                                       |