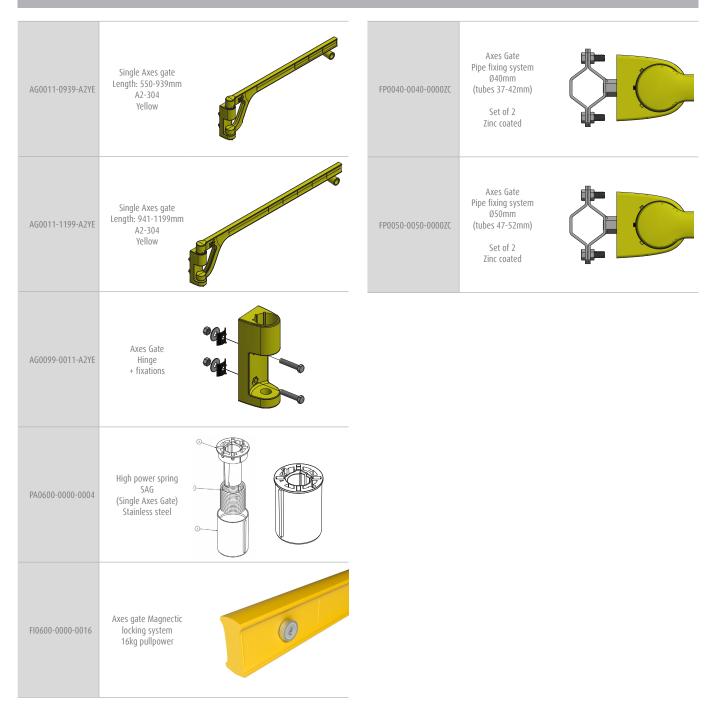

|  |

The single axes gate DOES comply with safety standard EN14122-3 chapter 8.2 (tested on strength). Detailed test report available on request.

The single axes gate DOES NOT comply with safety standard EN14122-3 chapter 7.1.4. (But the double ages gate does) because the single gate has no knee rail.



#### **SPEC**SHEET 2

Boplan bvba Head Office | Muizelstraat 12, 8560 Moorsele, Belgium | +32 56 20 64 20 | sales@boplan.com | www.boplan.com

DISCLAIMER: ALL PRODUCT SPECIFICATIONS AND DATA ARE SUBJECT TO CHANGE WITHOUT NOTICE TO IMPROVE RELIABILITY, FUNCTION OR DESIGN OR OTHERWISE. © Boplan, the Boplan logo, Flex Impact and RackBull are trademarks of Boplan byba. All other trademarks are property of their respective owners.



#### **REFERENCES SINGLE AXES GATE**



#### **SPEC**SHEET 3

Boplan bvba Head Office | Muizelstraat 12, 8560 Moorsele, Belgium | +32 56 20 64 20 | sales@boplan.com | www.boplan.com

DISCLAIMER: ALL PRODUCT SPECIFICATIONS AND DATA ARE SUBJECT TO CHANGE WITHOUT NOTICE TO IMPROVE RELIABILITY, FUNCTION OR DESIGN OR OTHERWISE. © Boplan, the Boplan logo, Flex Impact and RackBull are trademarks of Boplan bvba. All other trademarks are property of their respective owners.







## **SPEC**SHEET 4

Boplan bvba Head Office | Muizelstraat 12, 8560 Moorsele, Belgium | +32 56 20 64 20 | sales@boplan.com | www.boplan.com

DISCLAIMER: ALL PRODUCT SPECIFICATIONS AND DATA ARE SUBJECT TO CHANGE WITHOUT NOTICE TO IMPROVE RELIABILITY, FUNCTION OR DESIGN OR OTHERWISE. © Boplan, the Boplan logo, Flex Impact and RackBull are trademarks of Boplan b