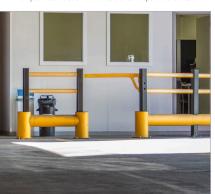

|     |
| To fix stopper         | Bolts: M12x60mm – stainless steel (1x)<br>Washer M12 – stainless steel (1x)<br>Nut M12 - stainless steel (1x)                                                                                                                                                                                                                                                                                                                                                                                | 000 |

<sup>e</sup>Fire class V2 according to UL94 (US Standard for Safety of Flammability of Plastics) <sup>ee</sup>Ask your local sales office for resistance to specific chemicals.











## FEATURES AND FUNCTIONALITY

| ATTACH TO             |                                                  |
|-----------------------|--------------------------------------------------|
| Boplan HP plus        |                                                  |
| Boplan TB plus        |                                                  |
| Boplan Bollard impact | ¢200.00                                          |
| Round tube Ø 37-42 mm | Use axes gate pipe<br>fixing Ø40mm<br>(set of 2) |
| Round tube Ø 47-52 mm | Use axes gate pipe<br>fixing Ø50mm<br>(set of 2) |
| Square tube           | Square Tube                                      |
| Other profiles        | Angle Iron                                       |

| REQUIREMENTS