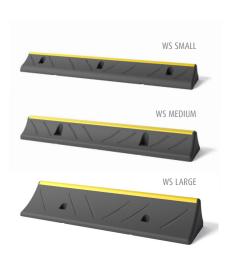

## PRODUCT SPECIFICATIONS

| APPLICATION             |                                                                                                                                                                                                  |                                                            |                                                   |
|-------------------------|--------------------------------------------------------------------------------------------------------------------------------------------------------------------------------------------------|------------------------------------------------------------|---------------------------------------------------|
| Environment             | The Wheel Stop is designed to be installed in parking spaces. The yellow top edge gives optimal visibility. The rear side is designed to pull vehicles back when override. Very robust solution. |                                                            |                                                   |
| Operational temperature | -50°C up to +60°C                                                                                                                                                                                |                                                            |                                                   |
| MATERIAL                |                                                                                                                                                                                                  |                                                            |                                                   |
| composition             | 100% made from recycled tyres.                                                                                                                                                                   |                                                            |                                                   |
| Exposure to light       | UV resistant                                                                                                                                                                                     |                                                            |                                                   |
| STANDARD COLORS         |                                                                                                                                                                                                  |                                                            |                                                   |
|                         | Black base with yellow highlight line.                                                                                                                                                           |                                                            |                                                   |
| FIXATIONS               |                                                                                                                                                                                                  |                                                            |                                                   |
|                         | ZINC COATED                                                                                                                                                                                      |                                                            |                                                   |
| CONCRETE SCREW          |                                                                                                                                                                                                  | Length = 130 mm<br>Drill hole diameter = 17 mm<br>Sw: 19mm |                                                   |
| SIZE AND PROPERTIES     |                                                                                                                                                                                                  |                                                            |                                                   |
|                         | SMALL                                                                                                                                                                                            | MEDIUM                                                     | LARGE                                             |
| Dimensions              | Width: 1000 mm<br>Depth: 140 mm<br>Height: 75 mm                                                                                                                                                 | Width: 1000 mm<br>Depth: 225 mm<br>Height: 120 mm          | Width: 1000 mm<br>Depth: 300 mm<br>Height: 150 mm |
| Weight                  | 7.2 kg                                                                                                                                                                                           | 15 kg                                                      | 25 kg                                             |
| Number of fixations     | 3 pcs                                                                                                                                                                                            | 5 pcs                                                      | 5 pcs                                             |